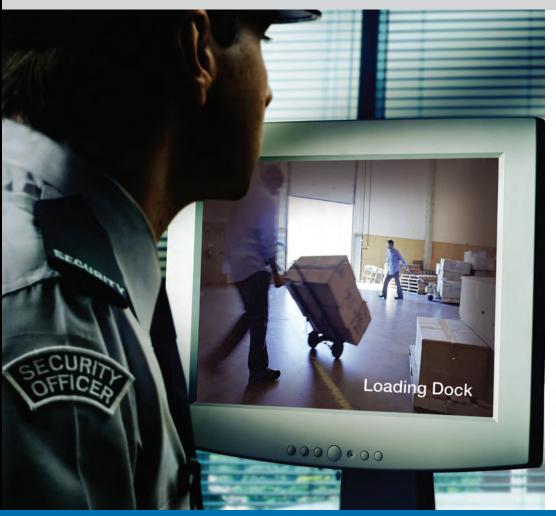

#### Always on Guard

Ideal for guard stations and security offices, Optiflex lets authorized personnel view secure guard tours in and around your business.