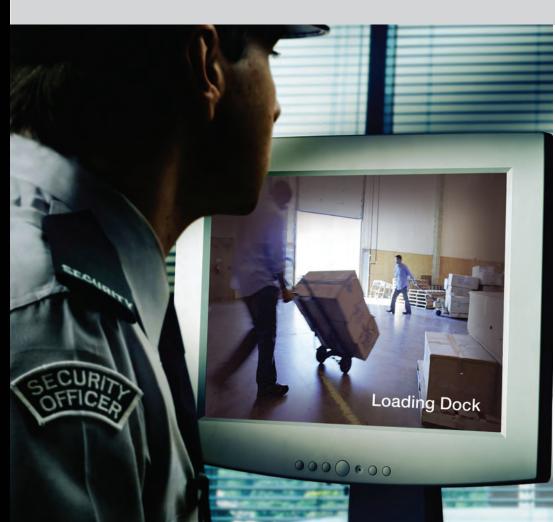

#### Always on Guard

Ideal for guard stations and security offices, Optiflex lets authorized personnel view secure guard tours in and around your business.