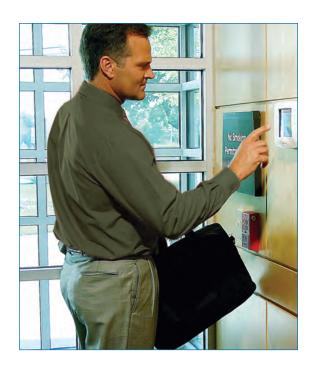

## Optiflex makes it easy to:

 Screen visitors at the entranceway

 Keep your eye on valuable assets, inventory and important records

 View delivery docks and parking lots

 Check on a stock room or view lobby entrances from the Symphony screen or any television connected to any Optiflex video output

# Optiflex makes it easy to:

 Screen visitors at the entranceway

 Keep your eye on valuable assets, inventory and important records

 View delivery docks and parking lots

 Check on a stock room or view lobby entrances from the Symphony screen or any television connected to any Optiflex video output