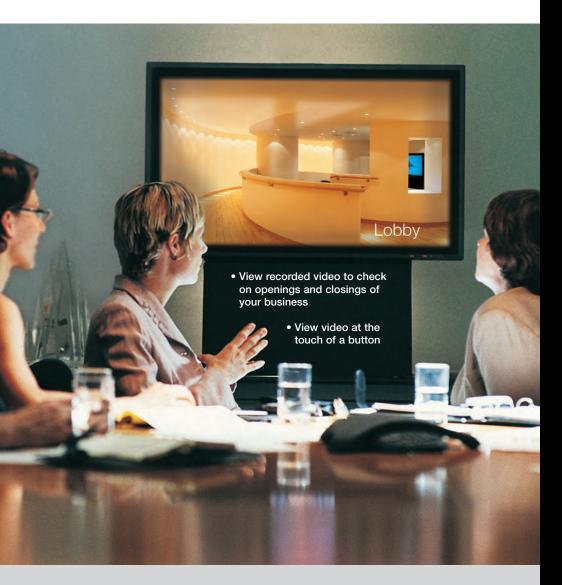

#### **One-Touch Security Solution**

An ideal complement to Optiflex, Honeywell's Symphony Touchscreen Interface lets you view up to four cameras at a time, control security and operate lights and relays directly at the display or remotely from any Web browser. Simple one-touch icons and menu-driven prompts cut down on employee training time and reduce false alarms. Symphony also lets you view opening and closing reports and can be customized to schedule events and control lighting and select appliances to improve security, maximize profitability and save money.

## Optiflex makes it easy to:

 Screen visitors at the entranceway

 Keep your eye on valuable assets, inventory and important records

 View delivery docks and parking lots

 Check on a stock room or view lobby entrances from the Symphony screen or any television connected to any Optiflex video output