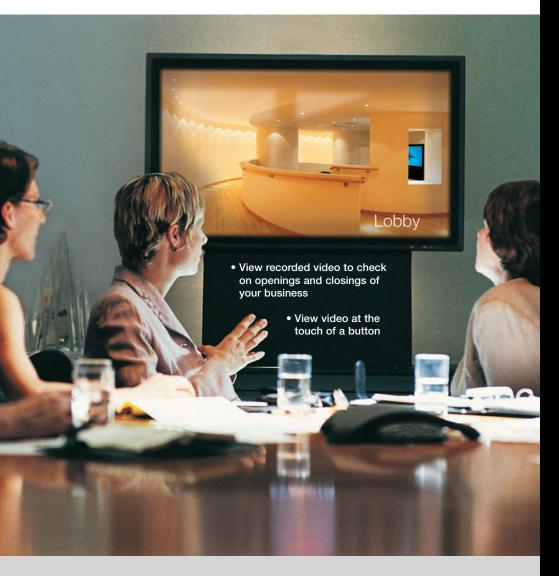

#### **One-Touch Security Solution**

An ideal complement to Optiflex, Honeywell's Symphony Touchscreen Interface lets you view up to four cameras at a time, control security and operate lights and relays directly at the display or remotely from any Web browser. Simple one-touch icons and menu-driven prompts cut down on employee training time and reduce false alarms. Symphony also lets you view opening and closing reports and can be customized to schedule events and control lighting and select appliances to improve security, maximize profitability and save money.