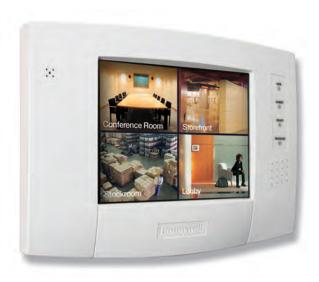

#### **One-Touch Security Solution**

An ideal complement to Optiflex, Honeywell's Symphony Touchscreen Interface lets you view up to four cameras at a time, control security and operate lights and relays directly at the display or remotely from any Web browser. Simple one-touch icons and menu-driven prompts cut down on employee training time and reduce false alarms. Symphony also lets you view opening and closing reports and can be customized to schedule events and control lighting and select appliances to improve security, maximize profitability and save money.