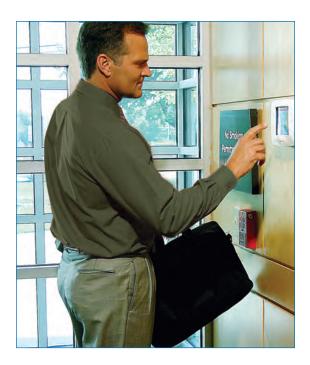

## Optiflex makes it easy to:

 Screen visitors at the entranceway

 Keep your eye on valuable assets, inventory and important records

 View delivery docks and parking lots

 Check on a stock room or view lobby entrances from the Symphony screen or any television connected to any Optiflex video output

# Optiflex makes it easy to:

 Screen visitors at the entranceway

 Keep your eye on valuable assets, inventory and important records

 View delivery docks and parking lots

 Check on a stock room or view lobby entrances from the Symphony screen or any television connected to any Optiflex video output