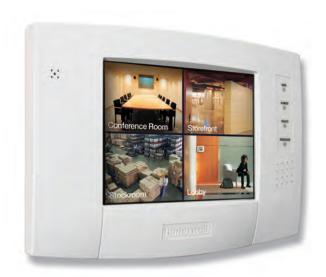

#### **One-Touch Security Solution**

An ideal complement to Optiflex, Honeywell's Symphony Touchscreen Interface lets you view up to four cameras at a time, control security and operate lights and relays directly at the display or remotely from any Web browser. Simple one-touch icons and menu-driven prompts cut down on employee training time and reduce false alarms. Symphony also lets you view opening and closing reports and can be customized to schedule events and control lighting and select appliances to improve security, maximize profitability and save money.